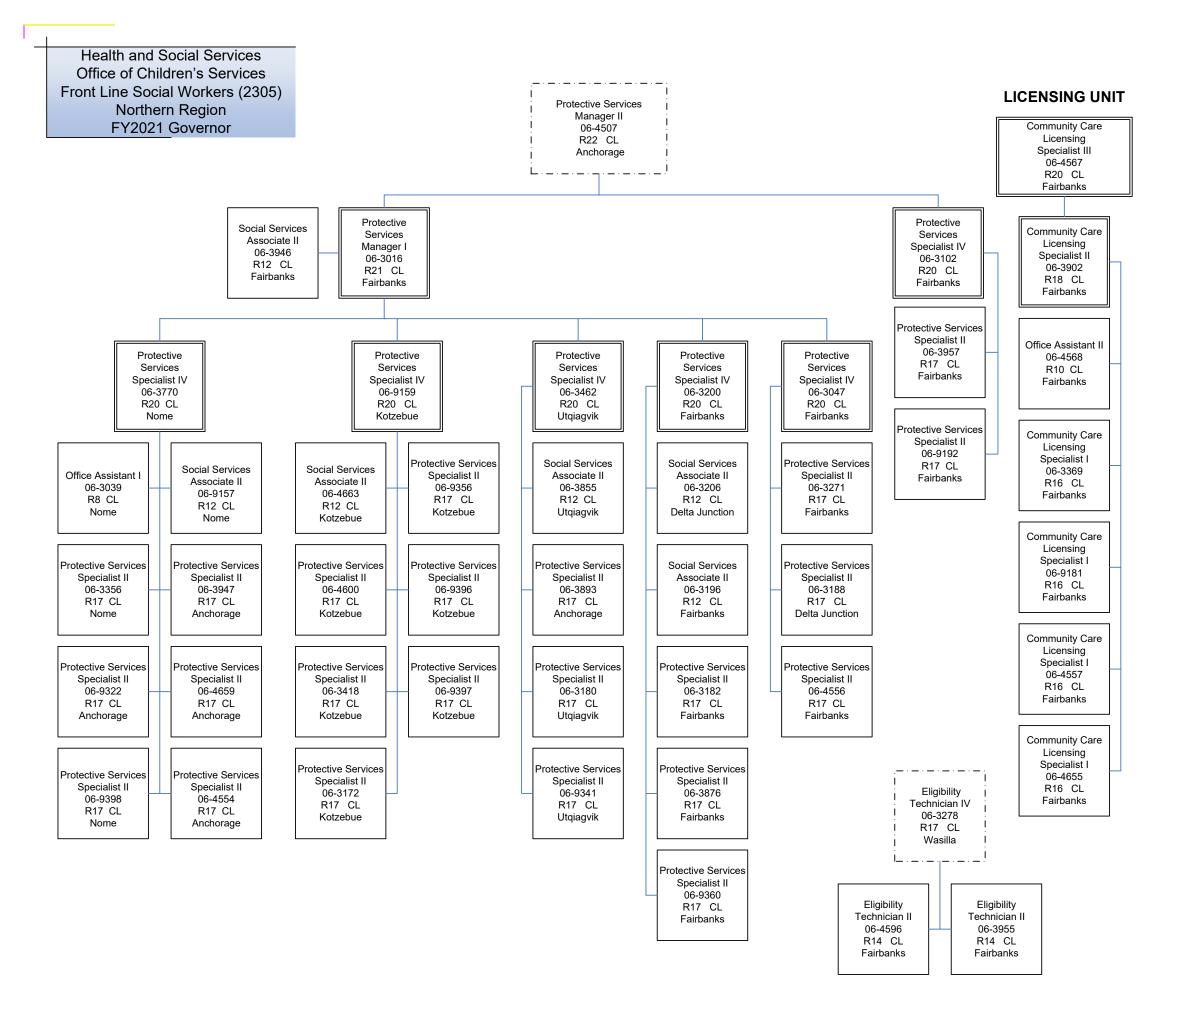

Health and Social Services
Office of Children's Services
Front Line Social Workers (2305)
Southcentral Regional Office
FY2021 Governor

Health and Social Services Office of Children's Services Front Line Social Workers (2305) Southcentral Regional Office

Protective Services

Health and Social Services Office of Children's Services Front Line Social Workers (2305) Southcentral Regional Office

Count: 33 FT

Health and Social Services
Office of Children's Services
Front Line Social Workers (2305)
Southcentral Regional Office
FY2021 Governor