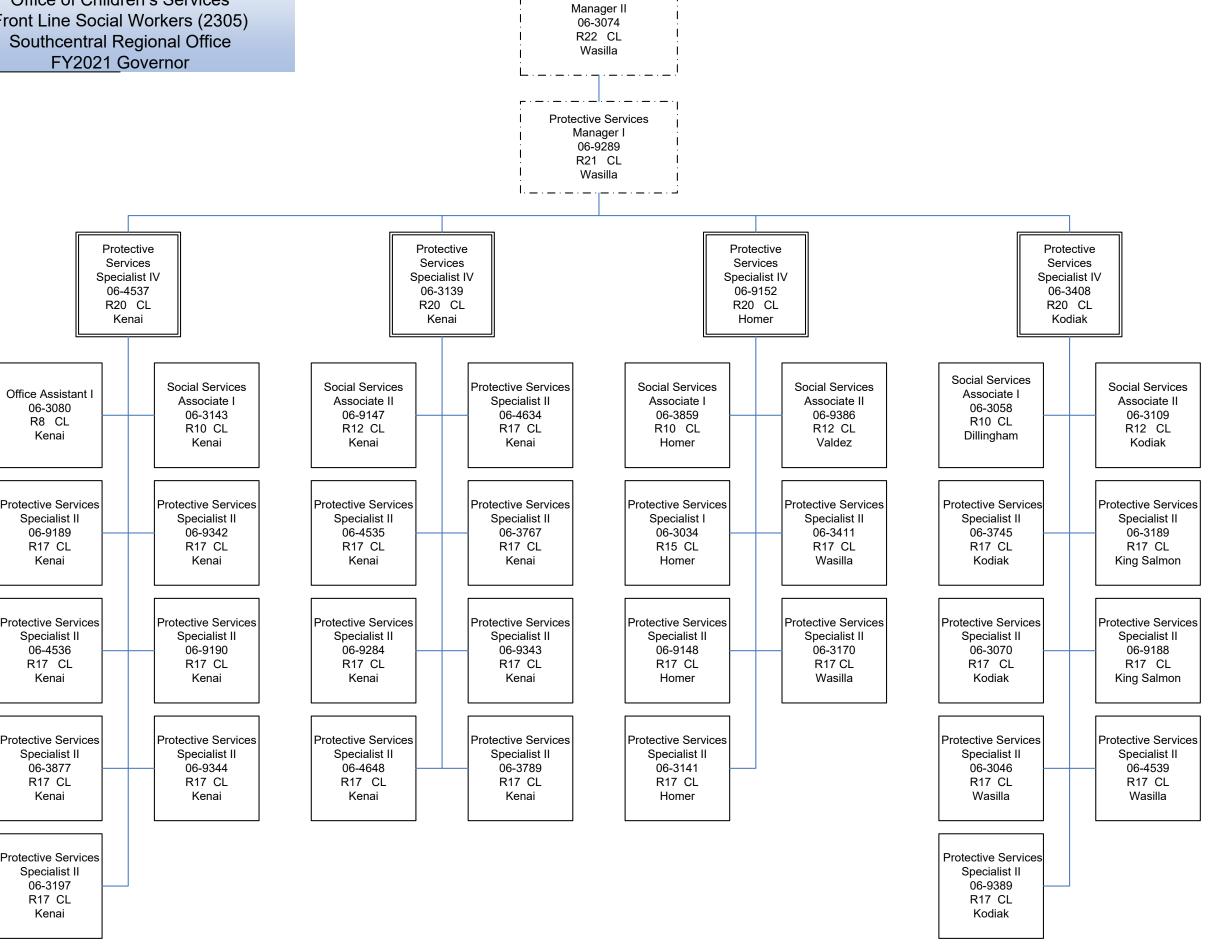

Health and Social Services
Office of Children's Services
Front Line Social Workers (2305)
Southcentral Regional Office
FY2021 Governor

Health and Social Services Office of Children's Services Front Line Social Workers (2305) Southcentral Regional Office

Protective Services

Health and Social Services Office of Children's Services Front Line Social Workers (2305) Southcentral Regional Office

Count: 33 FT

Health and Social Services
Office of Children's Services
Front Line Social Workers (2305)
Southcentral Regional Office
FY2021 Governor