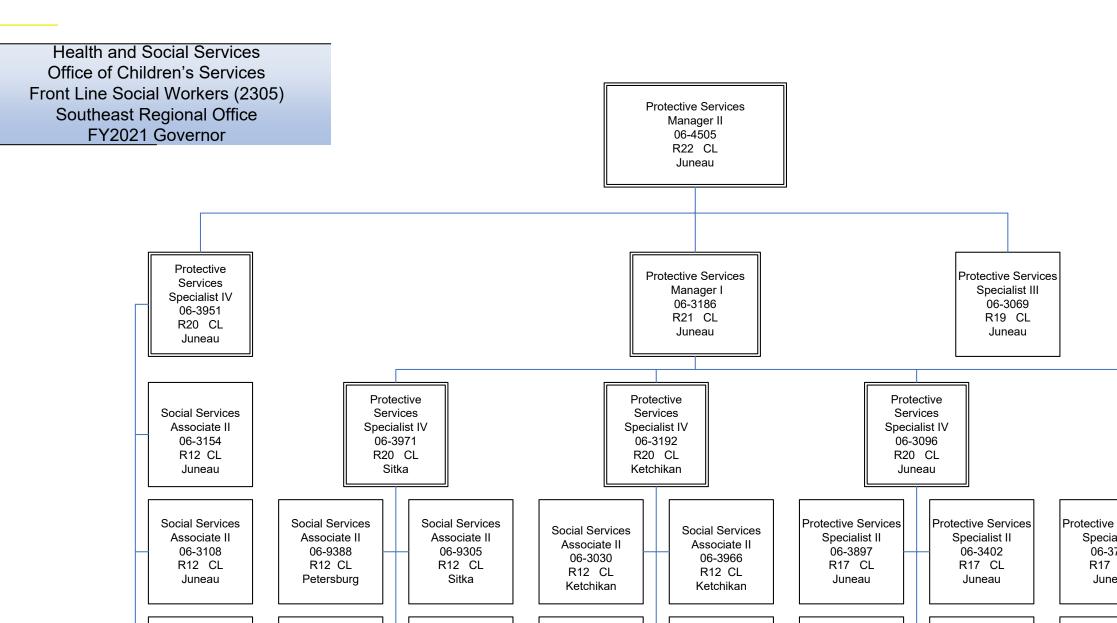

Health and Social Services
Office of Children's Services
Front Line Social Workers (2305)
Southeast Regional Office
FY2021 Governor