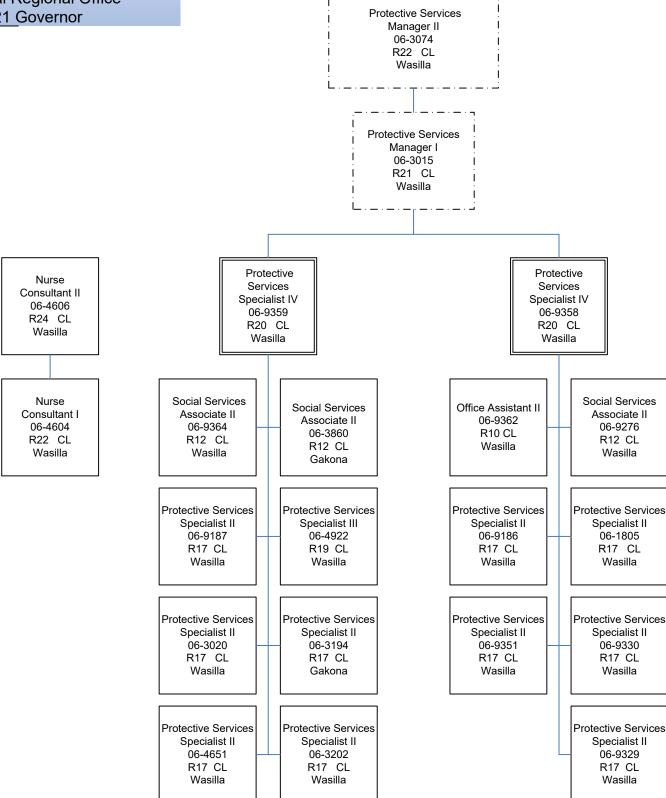

Health and Social Services
Office of Children's Services
Front Line Social Workers (2305)
Southcentral Regional Office
FY2021 Governor

Health and Social Services Office of Children's Services Front Line Social Workers (2305) Southcentral Regional Office

Protective Services

Health and Social Services Office of Children's Services Front Line Social Workers (2305) Southcentral Regional Office

Count: 33 FT

Health and Social Services
Office of Children's Services
Front Line Social Workers (2305)
Southcentral Regional Office
FY2021 Governor