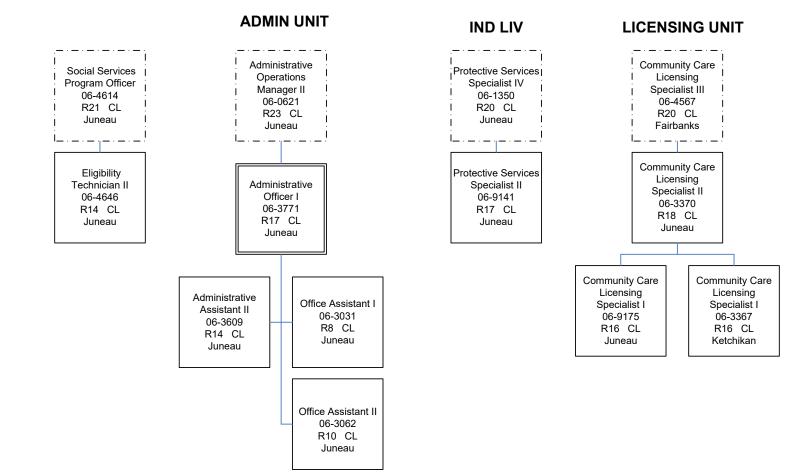

Health and Social Services
Office of Children's Services
Front Line Social Workers (2305)
Southeast Regional Office
FY2021 Governor