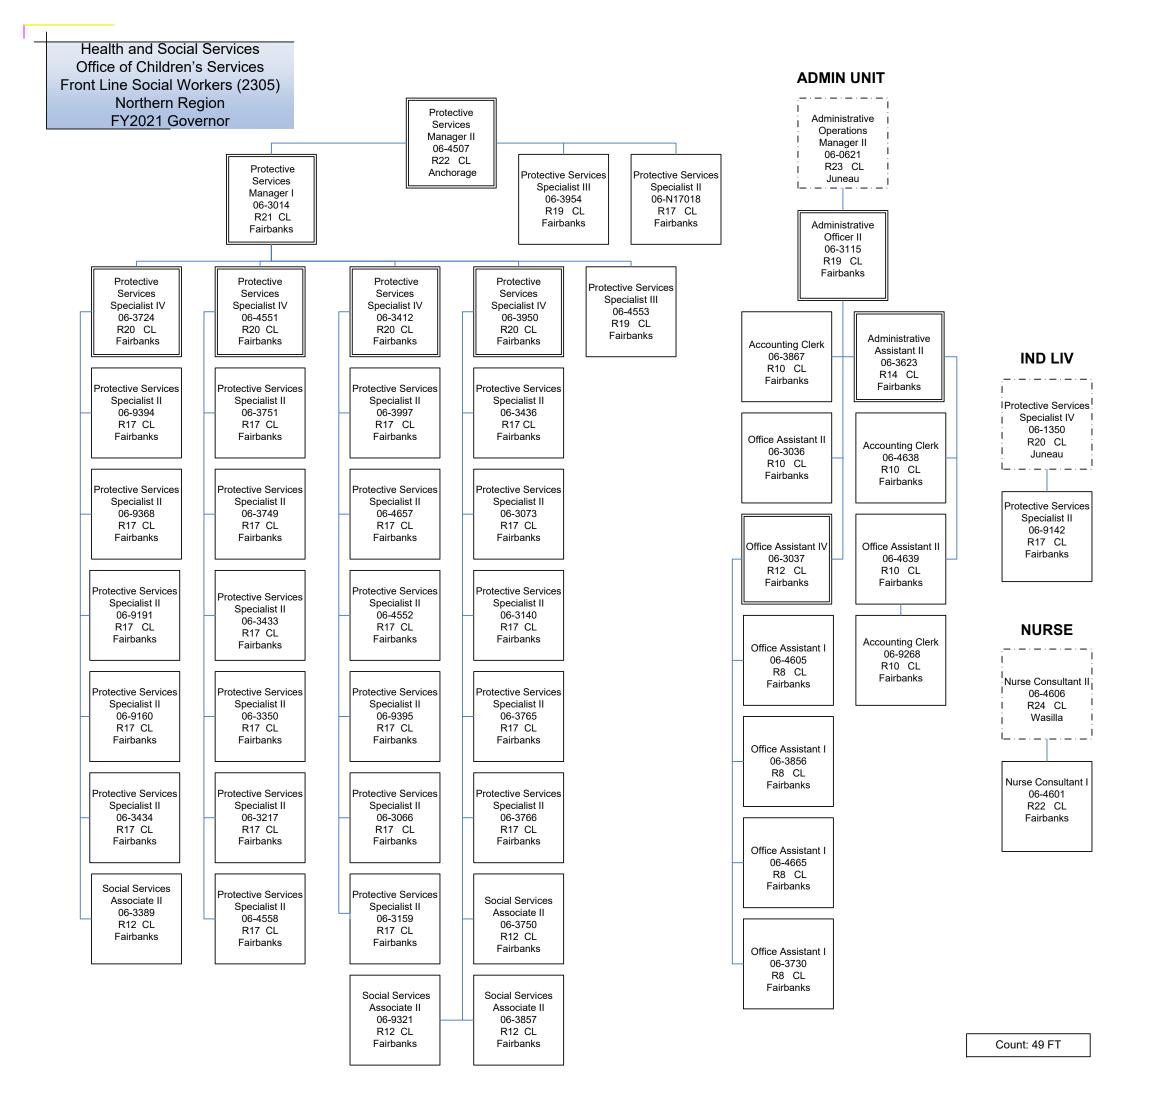

Health and Social Services
Office of Children's Services
Front Line Social Workers (2305)
Southcentral Regional Office
FY2021 Governor

Health and Social Services Office of Children's Services Front Line Social Workers (2305) Southcentral Regional Office

Protective Services

Health and Social Services Office of Children's Services Front Line Social Workers (2305) Southcentral Regional Office

Count: 33 FT

Health and Social Services
Office of Children's Services
Front Line Social Workers (2305)
Southcentral Regional Office
FY2021 Governor