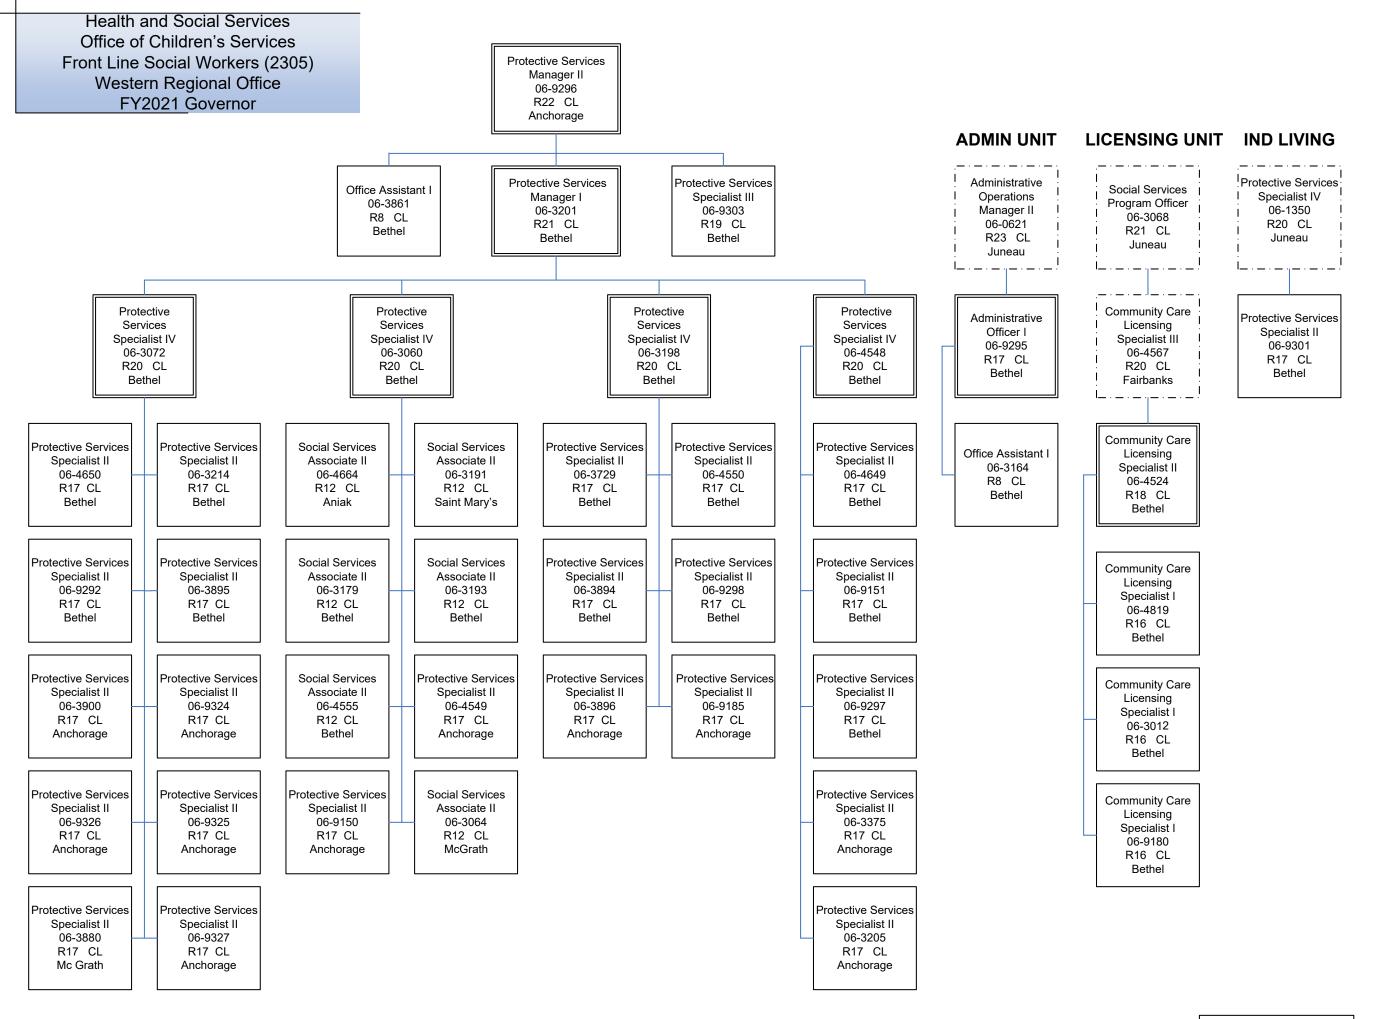

Health and Social Services
Office of Children's Services
Front Line Social Workers (2305)
Southcentral Regional Office
FY2021 Governor

Health and Social Services Office of Children's Services Front Line Social Workers (2305) Southcentral Regional Office

Protective Services

Health and Social Services Office of Children's Services Front Line Social Workers (2305) Southcentral Regional Office

Count: 33 FT

Health and Social Services
Office of Children's Services
Front Line Social Workers (2305)
Southcentral Regional Office
FY2021 Governor