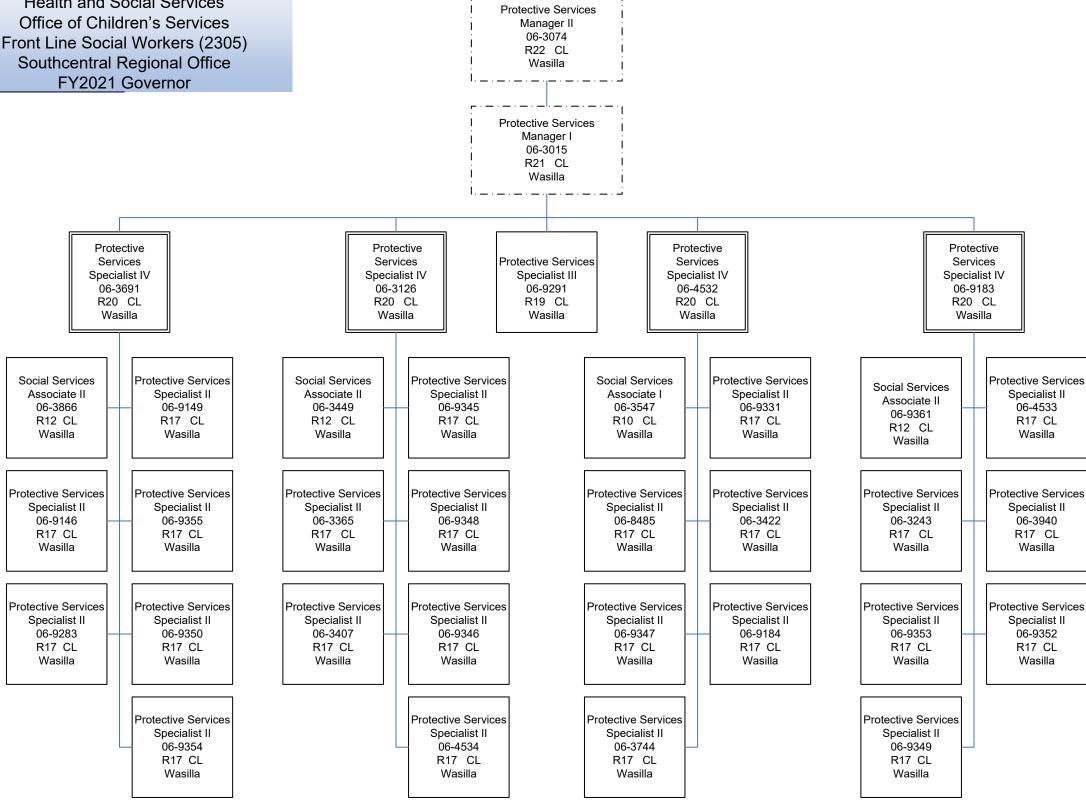

Health and Social Services
Office of Children's Services
Front Line Social Workers (2305)
Southcentral Regional Office
FY2021 Governor

Health and Social Services Office of Children's Services Front Line Social Workers (2305) Southcentral Regional Office

Protective Services

Health and Social Services Office of Children's Services Front Line Social Workers (2305) Southcentral Regional Office

Count: 33 FT

Health and Social Services
Office of Children's Services
Front Line Social Workers (2305)
Southcentral Regional Office
FY2021 Governor